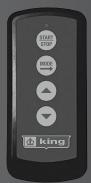

## KB Platinum Electronic Smart Unit Heater w/ Remote

Electronic Temperature Controller for Temperature Accuracy +/-1°F

Large LED Display

Infrared Remote Control Included

Summer Fan Only & Timer Modes

Built-In Fan Delay to Dissipate Heater

Patented Smart Limit Protection – Manual Reset Type For Worry-Free Operation

Fan Only and Timer Modes - For Maximum Control of Comfort

Infrared Remote Control Included – Simple Control in The Palm of Your Hand