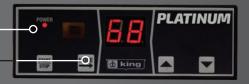

## KB Platinum Electronic Smart Unit Heater w/ Remote

Electronic Temperature Controller for Temperature Accuracy +/-1°F

Large LED Display

Infrared Remote Control Included

Summer Fan Only & Timer Modes

Built-In Fan Delay to Dissipate Heater