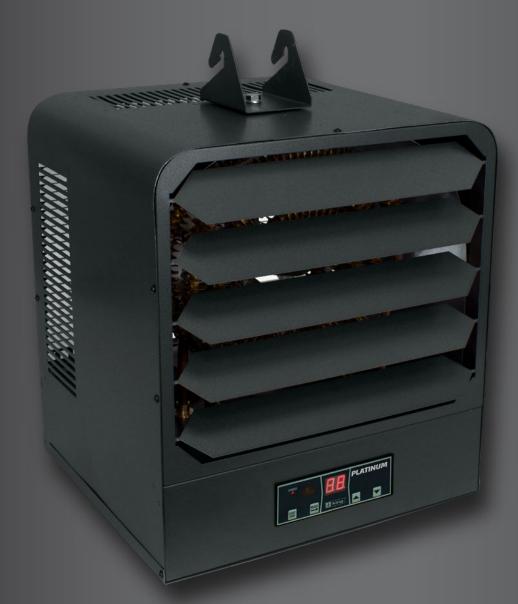

### **KB Platinum**

Electronic Smart Unit Heater w/ Remote

3kW to 40kW, 208/240 277/480 Volt Models, 1-3 Phase. For Heating Large Commercial & Industrial Spaces

Introducing The Most Full Featured Unit Heater Ever Built. Better Comfort Through Better Engineering KB Platinum Includes It All.

## KB Platinum Electronic Smart Unit Heater w/ Remote

Electronic Temperature Controller for Temperature Accuracy +/-1°F

Large LED Display

Infrared Remote Control Included

Summer Fan Only & Timer Modes

Built-In Fan Delay to Dissipate Heater

Adjustable Louvers to Direct Air Flow

Permanently Lubricated Unit Bearing Motor

High Mass Steel Fin Heat Exchanger

Patented Smart Limit Protection®

Universal Wall/Ceiling Bracket Included

Standard Color: Textured Gray Finish