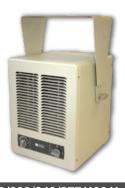

## Take Back Your Garage

Featured Inside:

Works Smarter. Not Harder.

KB ECO2S Series Heater 2-Stage Garage Heater with IR Remote Control

## Electronic 2-Stage Garage Heater

KB ECO2S Series

### Featured:

### 208/240 Volts 4KW-15KW

#### **Features**

- ECO2S electronic controller
- Automatic 2-stage heating
- ON/OFF/Fan/Timer modes
- Spiral fin steel element
- IR Remote included
- Wall/Ceiling bracket
- Hardwired, no cord provided

Heats Up to 1,100 Sq Ft 13,500-51,200 BTU 400-925 CFM