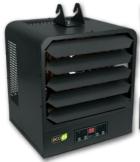

# Heavy Duty Electronic Unit Heater KB Platinum Series

## 208/240/277/480 Volts 3KW-40KW

#### **Features**

- Accurate electronic temperature controller
- ON/OFF/FAN/TIMER modes
- IR Remote control included
- Wall/Ceiling bracket
- Permanently lubricated unit bearing motor
- Hardwired, no cord provided

Heats Up to 10,000 Sq Ft