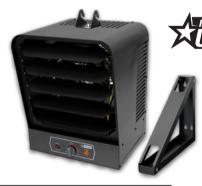

# Heavy Duty Electronic Unit Heater KB Platinum Series

## 208/240/277/480 Volts 3KW-40KW

#### **Features**

- Accurate electronic temperature controller
- ON/OFF/FAN/TIMER modes
- IR Remote control included
- Wall/Ceiling bracket
- Permanently lubricated unit bearing motor
- Hardwired, no cord provided

Heats Up to 10,000 Sq Ft