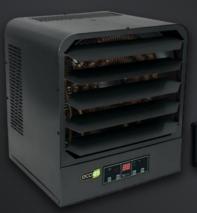

## Take Back Your Garage

Featured Inside:

Works Smarter. Not Harder.

KB ECO2S Series Heater 2-Stage Garage Heater with IR Remote Control

## Electronic 2-Stage Garage Heater

KB ECO2S Series

### Featured:

### 208/240 Volts 4KW-15KW

#### **Features**

- ECO2S electronic controller
- Automatic 2-stage heating
- ON/OFF/Fan/Timer modes
- Spiral fin steel element
- IR Remote included
- Wall/Ceiling bracket
- Hardwired, no cord provided

Heats Up to 1,100 Sq Ft 13,500-51,200 BTU 400-925 CFM