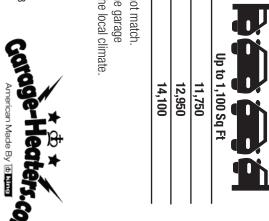

Heats Up to 1,100 Sq Ft 17,200-42,700 BTU 400-825 CFM

| 12 Ft  | 10 Ft  | 8 Ft   |                   | Ceiling<br>Height        |
|--------|--------|--------|-------------------|--------------------------|
| 5,300  | 4,850  | 4,400  | Up to 450 Sq Ft   | 1 Car Garage<br>Coverage |
| 8,200  | 7,500  | 6,850  | Up to 700 Sq Ft   | 2 Car Garage Coverage    |
| 12,600 | 10,900 | 9,100  | Up to 900 Sq Ft   | 3 Car Garage<br>Coverage |
| 14,100 | 12,950 | 11,750 | Up to 1,100 Sq Ft | 4 Car Garage<br>Coverage |

- \* Select the heater closest to the wattage noted in the chart, size up to the next heater when the wattage does not match
- · This Chart is based on the heater producing a 60°F Temperature rise, for example when the outside is 10°F the garage could be heated to 70°F, but not more. In addition, the chart assumes the garage is adequately insulated for the local climate.
- \* For additional garage heating application information refer to the King website link: http://king-electric.com/pro-tips/garage-heaters-sizing-chart