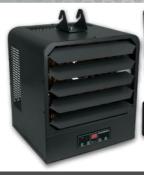

## Compact Multi-Watt Garage Heater KBP Series

## 120/208/240/277/480 Volts 950W-6KW

#### **Features**

- Dual-Pic-A-Watt® elements
- Multiple wattage selection
- Long life cast iron motor
- Thermostat
- Fan/Heat/Off switch & Fan delay
- Wall/Ceiling bracket
- Patented Smart Limit Protection®
- Hardwired, no cord provided

Heats Up to 700 Sq Ft 10,200-20,500 BTU 400 CFM