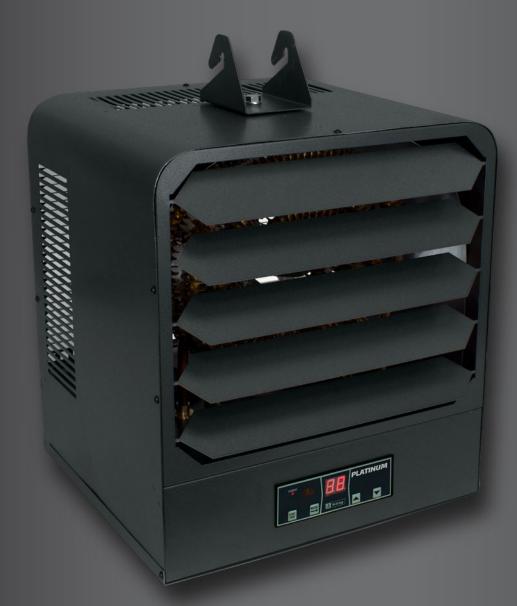

### **KB Platinum**

Electronic Smart Unit Heater w/ Remote

3kW to 40kW, 208/240 Volt Models, 1-3 Phase. For Heating Large Commercial & **Industrial Spaces** 

Introducing The Most Full Featured Unit Heater Ever Built. Better Comfort Through Better Engineering KB Platinum Includes It All.

## **KB Platinum**Electronic Smart Unit Heater w/ Remote

Electronic Temperature Controller for Temperature Accuracy +/-1°F

Large LED Display

Infrared Remote Control Included

Summer Fan Only & Timer Modes

Built-In Fan Delay to Dissipate Heater

Adjustable Louvers to Direct Air Flow

Permanently Lubricated Unit Bearing Motor

High Mass Steel Fin Heat Exchanger

Patented Smart Limit Protection®

Standard Color: Textured Gray Finish

# Introducing The Most Full Featured Unit Heater Ever Built. Better Comfort Through Better Engineering KB Platinum Includes It All.

Comfort For Your Workers

**Advanced Features for Ease of Use & Energy Savings** 

Electronic Temperature Controller – For Temperature Accuracy +/-1°F

Spiral Steel Fin Heating Elements – Provides Excellent Heat Transfer & Enhanced Durability

Adjustable Louvers - To Direct Airflow For Optimal Performance

Patented Smart Limit Protection – Manual Reset Type For Worry-Free Operation

Fan Only and Timer Modes - For Maximum Control of Comfort

Infrared Remote Control Included – Simple Control in The Palm of Your Hand