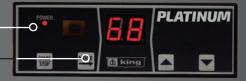

## **KB Platinum**Electronic Smart Unit Heater w/ Remote

Electronic Temperature Controller for Temperature Accuracy +/-1°F

Large LED Display

Infrared Remote Control Included

Summer Fan Only & Timer Modes

Built-In Fan Delay to Dissipate Heater

Electronic Temperature Controller – For Temperature Accuracy +/-1°F

Spiral Steel Fin Heating Elements – Provides Excellent Heat Transfer & Enhanced Durability

Adjustable Louvers - To Direct Airflow For Optimal Performance