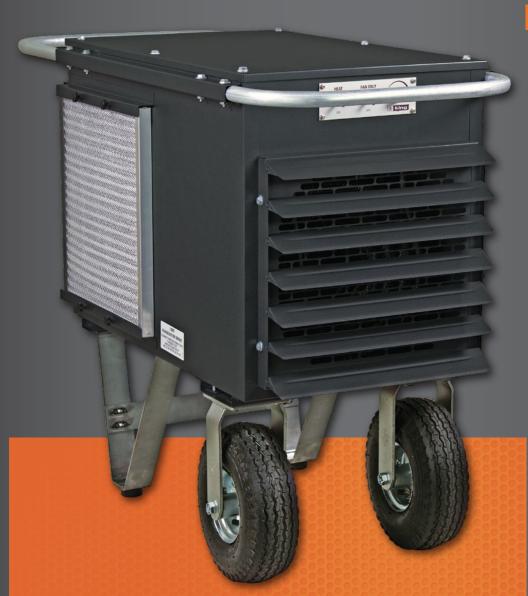

# Industrial Portable Wheeled Unit Heater

High mass steel fin heat exchangers

Large capacity dual-inlet blower handles high static pressure

Moves large air volumes (1500 CFM)

Built-in thermostat (40°-100°F)

Front & Back carrying handles

2 heavy-duty pneumatic wheels

Heat switch & Fan Only switch

Long life 48 frame totally enclosed

Patented Smart Limit Protection®

6ft. SO cord (no plug)

Durable 18-gauge steel enclosure

Non-mercury tip over switch

Proudly Made in USA