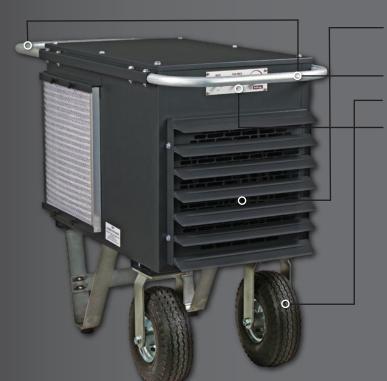

#### Protection For Your Equipment

**Advanced Features for Ease of Use & Durability** 

Spiral Steel Fin Heating Elements – Provides Excellent Heat Transfer & Enhanced Durability

Front and Back Carry Handles - For Convenience & Control

Heavy Duty Pneumatic Wheels - For Ease Of Portability

Thermostat, Heat On & Fan Only Switches – For Maximum Temperature Control Patented Smart Limit Protection – Manual Reset Type for Worry-Free Operation